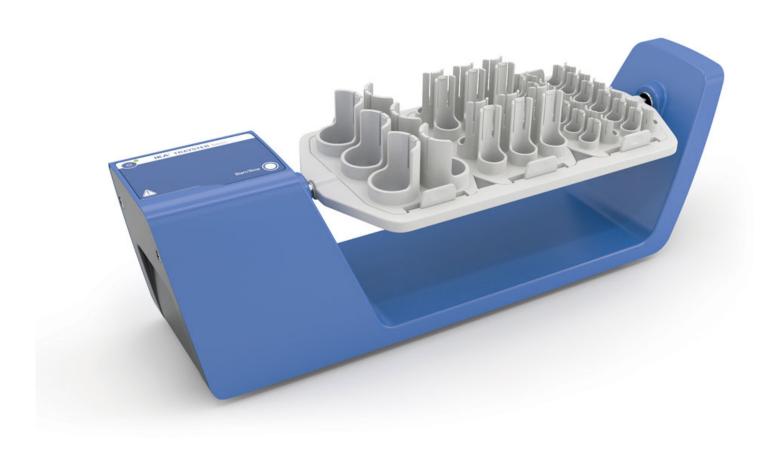

## Trayster basic

Overhead shaker with vertical rotation for smooth but effective mixing with a fixed speed. Ideal for biological

samples, particularly blood samples. Suitable for separating and mixing processes of powdered and liquid samples in Eppendorf tubes and Greiner tubes up to 50 ml. The easy removable attachments allow simple and quick cleaning of the unit of spilled samples.

- Different attachments allow a variety of applications
- Usable at 4 to 50 °C in incubators
- Suitable for continuous operation
- Easy operation by foil keypad
- Speed range: 20 rpm (fixed)

Accessories: TR 1 Tube insert, TR 2 Tube insert, TR 3 Tube insert, TR 4 Tube insert